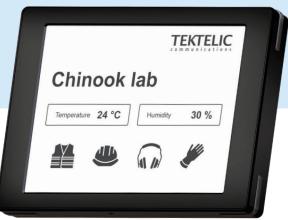

# **MEMO** Multi-Purpose Display Tablet

Easily update custom display messaging to fit a wide variety of Use Cases

TEKTELIC's MEMO is ideal for any custom display messaging. Deploy in schools, retail, healthcare facilities, laboratories and office spaces. Combining the low power technologies of LoRaWAN and an EPD E-Ink screen, accommodates a low powered solution with a battery life of up to 1 year. The E-Ink display tablet is fully wireless and can be mounted anywhere.

## **Features**

- >> 12 Month Battery Life
- LCD Controller, LED Controller, USB port
- >>> 4 Preloadable Screen Options
- >> 5 Icons, 6 Buttons and 10 Custom Texts per Screen
- >> Multilingual Support
- Ability to Configure Uplinks and Downlinks