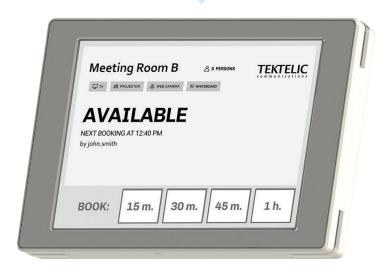

## **TEMPO Meeting Room Display Tablet**

**Easily and Efficiently Track and Manage Meeting Room Occupancy Status and Bookings** 

The **TEKTELIC TEMPO Tablet** is the first of its kind to utilize LoRaWAN® to provide a simple and efficient solution to monitor and manage room occupancy, coordinate and book meetings, and analyze statistical data. Fully integrated with TEKTELIC's VIVID Smart Room & Occupancy Sensor, the platform will display real time occupancy status, allowing users to save time and effort with full visibility to the room's availability.