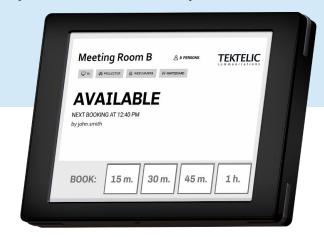

# **Easily and Efficiently Track and Manage Meeting Room Occupancy Status and Bookings**

The TEKTELIC TEMPO Tablet is the first of its kind to utilize LoRaWAN® to provide a simple and efficient solution to monitor and manage room occupancy, coordinate and book meetings, and analyze statistical data. Fully integrated with TEKTELIC's Smart Room Sensors, the platform will display real time occupancy status, allowing users to save time and effort with full visibility to the room's availability.

### **Features**

Option 2: Externally Powered (POE or 5VDC Barrel)

>>> Stand Alone Solution

>> Integrated with Outlook, Google etc.

>> Integrated with VIVID Smart Room & Occupancy Sensor

Provides Rich Analytics